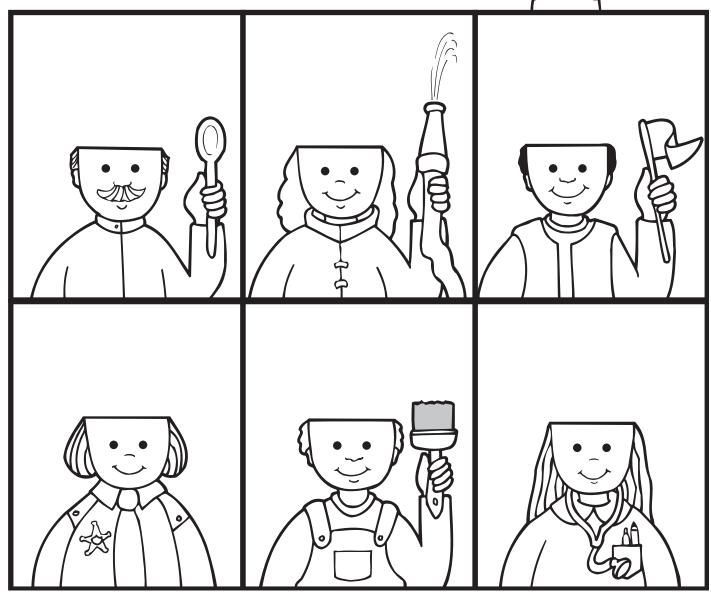

## **Career Hats**

Think.

Color.

Cut

Paste.

©2001–2 The Education Center, Inc. • www.themailboxcompanion.com

road worker

nurse

## **How To Use This Sheet**

- 1. Help the children identify each career helper in the boxes.
- 2. Call attention to the hats at the bottom of the page.
- 3. The children should color, cut, and paste the hats to match the career helpers.
- 4. Have the children color the sheet.
- 5. For extra fun, ask your children to design a teaching hat. As a group, or individually, decide what might make an appropriate teaching hat and provide the materials to actually make one!